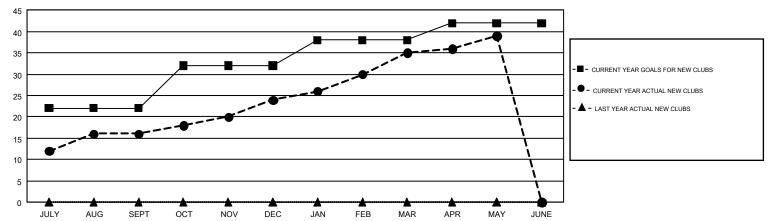

## GMT MONTHLY MEMBERSHIP PROGRESS REPORT

Results as of: 5/31/2018

**LOCATION: INDIA** 

Multiple District 3233

WTERNATION IN

GMT CA 6

| Clubs                 |               |           |               | Members               |                           |                         |                                              |  |
|-----------------------|---------------|-----------|---------------|-----------------------|---------------------------|-------------------------|----------------------------------------------|--|
| RESULTS FOR 2017-2018 |               |           |               | RESULTS FOR 2017-2018 |                           |                         |                                              |  |
| QUARTER               | NEW CLUB GOAL | NEW CLUBS | DROPPED CLUBS | QUARTER               | MEMBER GROWTH NET<br>GOAL | MEMBER GROWTH<br>ACTUAL | DROPPED MEMBERS ACTUAL (including transfers) |  |
| JULY/AUG/SEPT         | 22            | 16        | 5             | JULY/AUG/SEPT         | 985                       | 656                     | 1,055                                        |  |
| OCT/NOV/DEC           | 10            | 8         | 35            | OCT/NOV/DEC           | 565                       | 511                     | 1,150                                        |  |
| JAN/FEB/MAR           | 6             | 11        | 3             | JAN/FEB/MAR           | 290                       | 1,964                   | 482                                          |  |
| APR/MAY/JUNE          | 4             | 4         | 0             | APR/MAY/JUNE          | 100                       | 542                     | 464                                          |  |