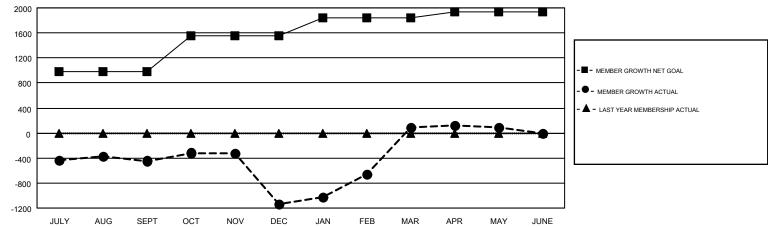

## GMT MONTHLY MEMBERSHIP PROGRESS REPORT

Results as of: 5/31/2018

**LOCATION: INDIA** 

Multiple District 3233

WTERNATION IN

GMT CA 6

| Clubs                 |               |           |               | Members               |                           |                         |                                              |  |
|-----------------------|---------------|-----------|---------------|-----------------------|---------------------------|-------------------------|----------------------------------------------|--|
| RESULTS FOR 2017-2018 |               |           |               | RESULTS FOR 2017-2018 |                           |                         |                                              |  |
| QUARTER               | NEW CLUB GOAL | NEW CLUBS | DROPPED CLUBS | QUARTER               | MEMBER GROWTH NET<br>GOAL | MEMBER GROWTH<br>ACTUAL | DROPPED MEMBERS ACTUAL (including transfers) |  |
| JULY/AUG/SEPT         | 22            | 16        | 5             | JULY/AUG/SEPT         | 985                       | 656                     | 1,055                                        |  |
| OCT/NOV/DEC           | 10            | 8         | 35            | OCT/NOV/DEC           | 565                       | 511                     | 1,150                                        |  |
| JAN/FEB/MAR           | 6             | 11        | 3             | JAN/FEB/MAR           | 290                       | 1,964                   | 482                                          |  |
| APR/MAY/JUNE          | 4             | 4         | 0             | APR/MAY/JUNE          | 100                       | 542                     | 464                                          |  |